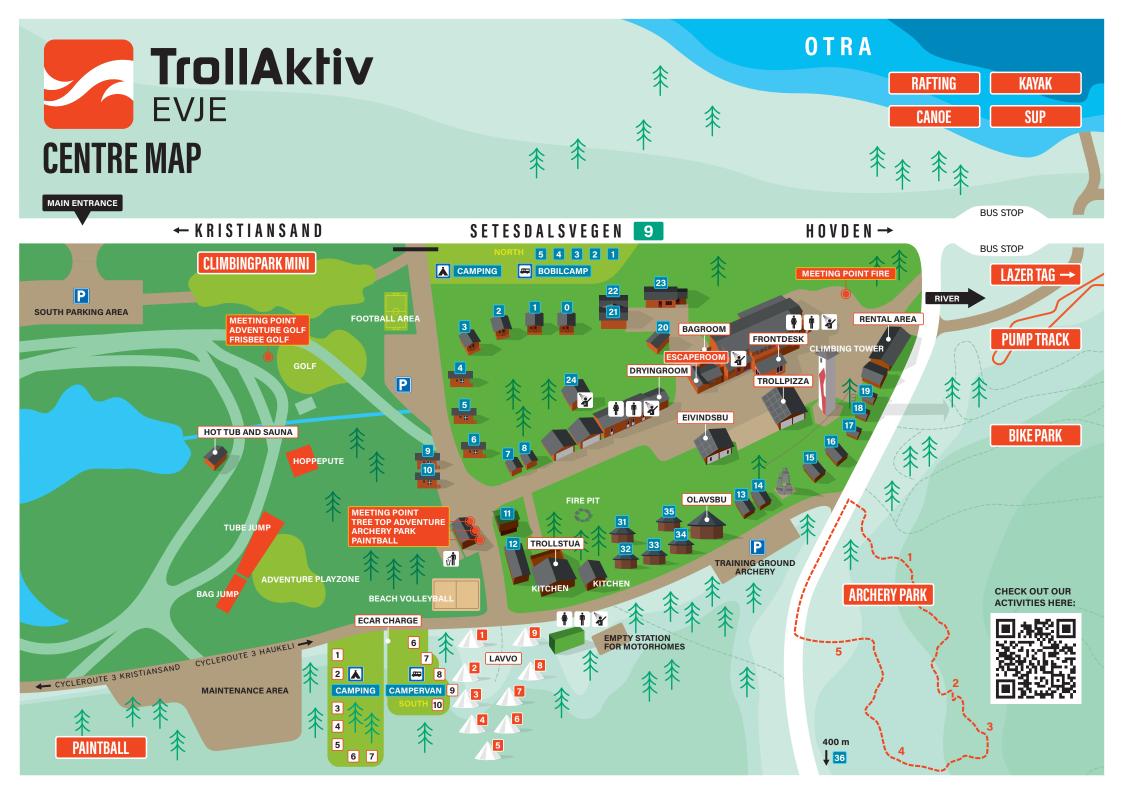

It is possible to order cabin cleaning. This must be booked before the departure day at an additional cost.

Cabin key with centre map left out on the arrival board. Early depature drop key of in red box by frontdesk.

#### **FIRE SAFETY**

If there is a fire at any time during your stay, all buildings must be evacuated and you must all meet at the Fire Meeting Point in the North carpark.

Please ensure that all electrical items are unplugged when not in the rooms/cabins.

# **FACILITIES**

It is possible to reserve various communal areas in the evenings. This includes Olavsbu, Eivindsbu and TrollStua buildings, as well as the fire pit and grill facilities. The drying room is next to the shower and toilet block. Main building is open until 21:00 each evening. Showers kr. 10.- 4 mins hot water. **No smoking** in any building.

#### **PARKING**

Please park adjacent to your cabin or on the SOUTH car park. No parking under the basketball net or on any grass areas.